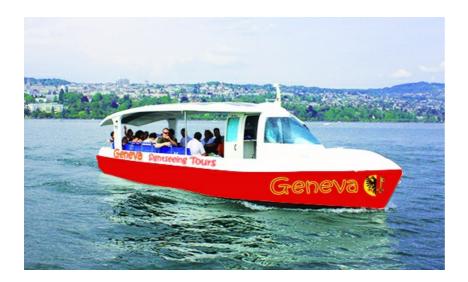

Relax on a peaceful, zero-emission solar-powered boat cruise through Geneva, offering stunning views of the city and lake. Enjoy a refreshing aperitif as you sail, making for a perfect, eco-friendly escape on the water.

| Información           | Description                                                                                                                                                                                                                                                                                                                                                                                                                                                                                                                                                                                                                                                               |
|-----------------------|---------------------------------------------------------------------------------------------------------------------------------------------------------------------------------------------------------------------------------------------------------------------------------------------------------------------------------------------------------------------------------------------------------------------------------------------------------------------------------------------------------------------------------------------------------------------------------------------------------------------------------------------------------------------------|
| Intitulado            | Line 4: Geneva Sightseeing Cruise                                                                                                                                                                                                                                                                                                                                                                                                                                                                                                                                                                                                                                         |
| Code produit          | STTG04                                                                                                                                                                                                                                                                                                                                                                                                                                                                                                                                                                                                                                                                    |
| Apertura              | From march to January                                                                                                                                                                                                                                                                                                                                                                                                                                                                                                                                                                                                                                                     |
| Horarios              | 11h - 12h30 - 13h45 - 15h30 - 16h45 - 18h15                                                                                                                                                                                                                                                                                                                                                                                                                                                                                                                                                                                                                               |
| Descripción           | Embark on a serene, eco-friendly journey through Geneva aboard our solar-powered, zero-emission boat cruise. As you glide across the tranquil waters, enjoy unparalleled views of the city's stunning shores, including picturesque parks, iconic landmarks, vibrant shopping areas, and the famous Jet d'Eau fountain. Admire the grandeur of the Cathedral of St. Pierre, the majestic United Nations building, and more, all while sipping a refreshing aperitif. This peaceful cruise offers the perfect way to experience Geneva's rich blend of natural beauty, cultural landmarks, and modern life, with an added touch of relaxation and indulgence in every sip. |
| Duración del circuito | 1h                                                                                                                                                                                                                                                                                                                                                                                                                                                                                                                                                                                                                                                                        |
| Circuitos             | The cruise will take you around the "Rade de Genève"                                                                                                                                                                                                                                                                                                                                                                                                                                                                                                                                                                                                                      |
| Salida                | Grue des paquis, Quai du Mont Blanc                                                                                                                                                                                                                                                                                                                                                                                                                                                                                                                                                                                                                                       |
| Organizado<br>por     | SWISSTOURS TRANSPORT SAFor more info you can contact us at info@sttt.ch                                                                                                                                                                                                                                                                                                                                                                                                                                                                                                                                                                                                   |