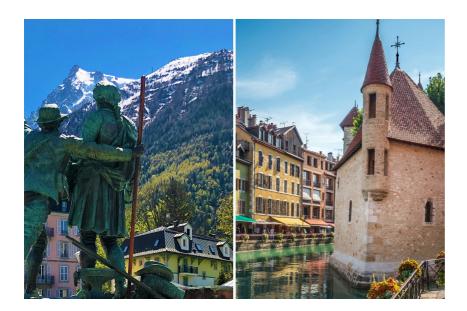

| Information            | Description                                                                                                                                                                                                                                                                                                                                                                                    |
|------------------------|------------------------------------------------------------------------------------------------------------------------------------------------------------------------------------------------------------------------------------------------------------------------------------------------------------------------------------------------------------------------------------------------|
| Tour name              | GENEVA: Chamonix-Mont-Blanc & Annecy                                                                                                                                                                                                                                                                                                                                                           |
| Code<br>produit        | KTG171                                                                                                                                                                                                                                                                                                                                                                                         |
| Time                   | 08:30am Bus Terminal (Place Dorcière)                                                                                                                                                                                                                                                                                                                                                          |
| Description            | Direction Chamonix! Enjoy the charm of the small streets of this world-famous mountain village, admire the Mont Blanc massif, the highest mountain in Europe, and remain speechless in front of the landscape.<br>In the afternoon, go to Annecy, nicknamed "the Venice of the Alps", and enjoy a shopping or coffee break in the heart of the Old Town in a medieval and picturesque setting. |
| Duration of<br>circuit | 10h30                                                                                                                                                                                                                                                                                                                                                                                          |
| Circuits               | <ul> <li>8:30 am Departure for Chamonix (approx. 90 minutes by coach), then free time in Chamonix</li> <li>12:30 pm Departure from Chamonix and return to Geneva</li> <li>2:15 pm Departure for Annecy</li> <li>6 pm Departure from Chamonix and return to Geneva</li> </ul>                                                                                                                   |
| Departure              | Departure 08:30am Bus Terminal (Place Dorcière)                                                                                                                                                                                                                                                                                                                                                |
| Return point           | Return 07:00pm Bus Terminal (Place Dorcière)                                                                                                                                                                                                                                                                                                                                                   |
| Guided<br>tours        | With professional tour guide                                                                                                                                                                                                                                                                                                                                                                   |
| Important              | You will be crossing the Franco-Swiss border The Passport is indispensable. Visa whenever applicable.<br>Thank you for noting that the cable car or the train could not work due to bad weather: strong wind and or technical problems.<br>Please note that the bus comes back to Geneva before leaving to Annecy                                                                              |